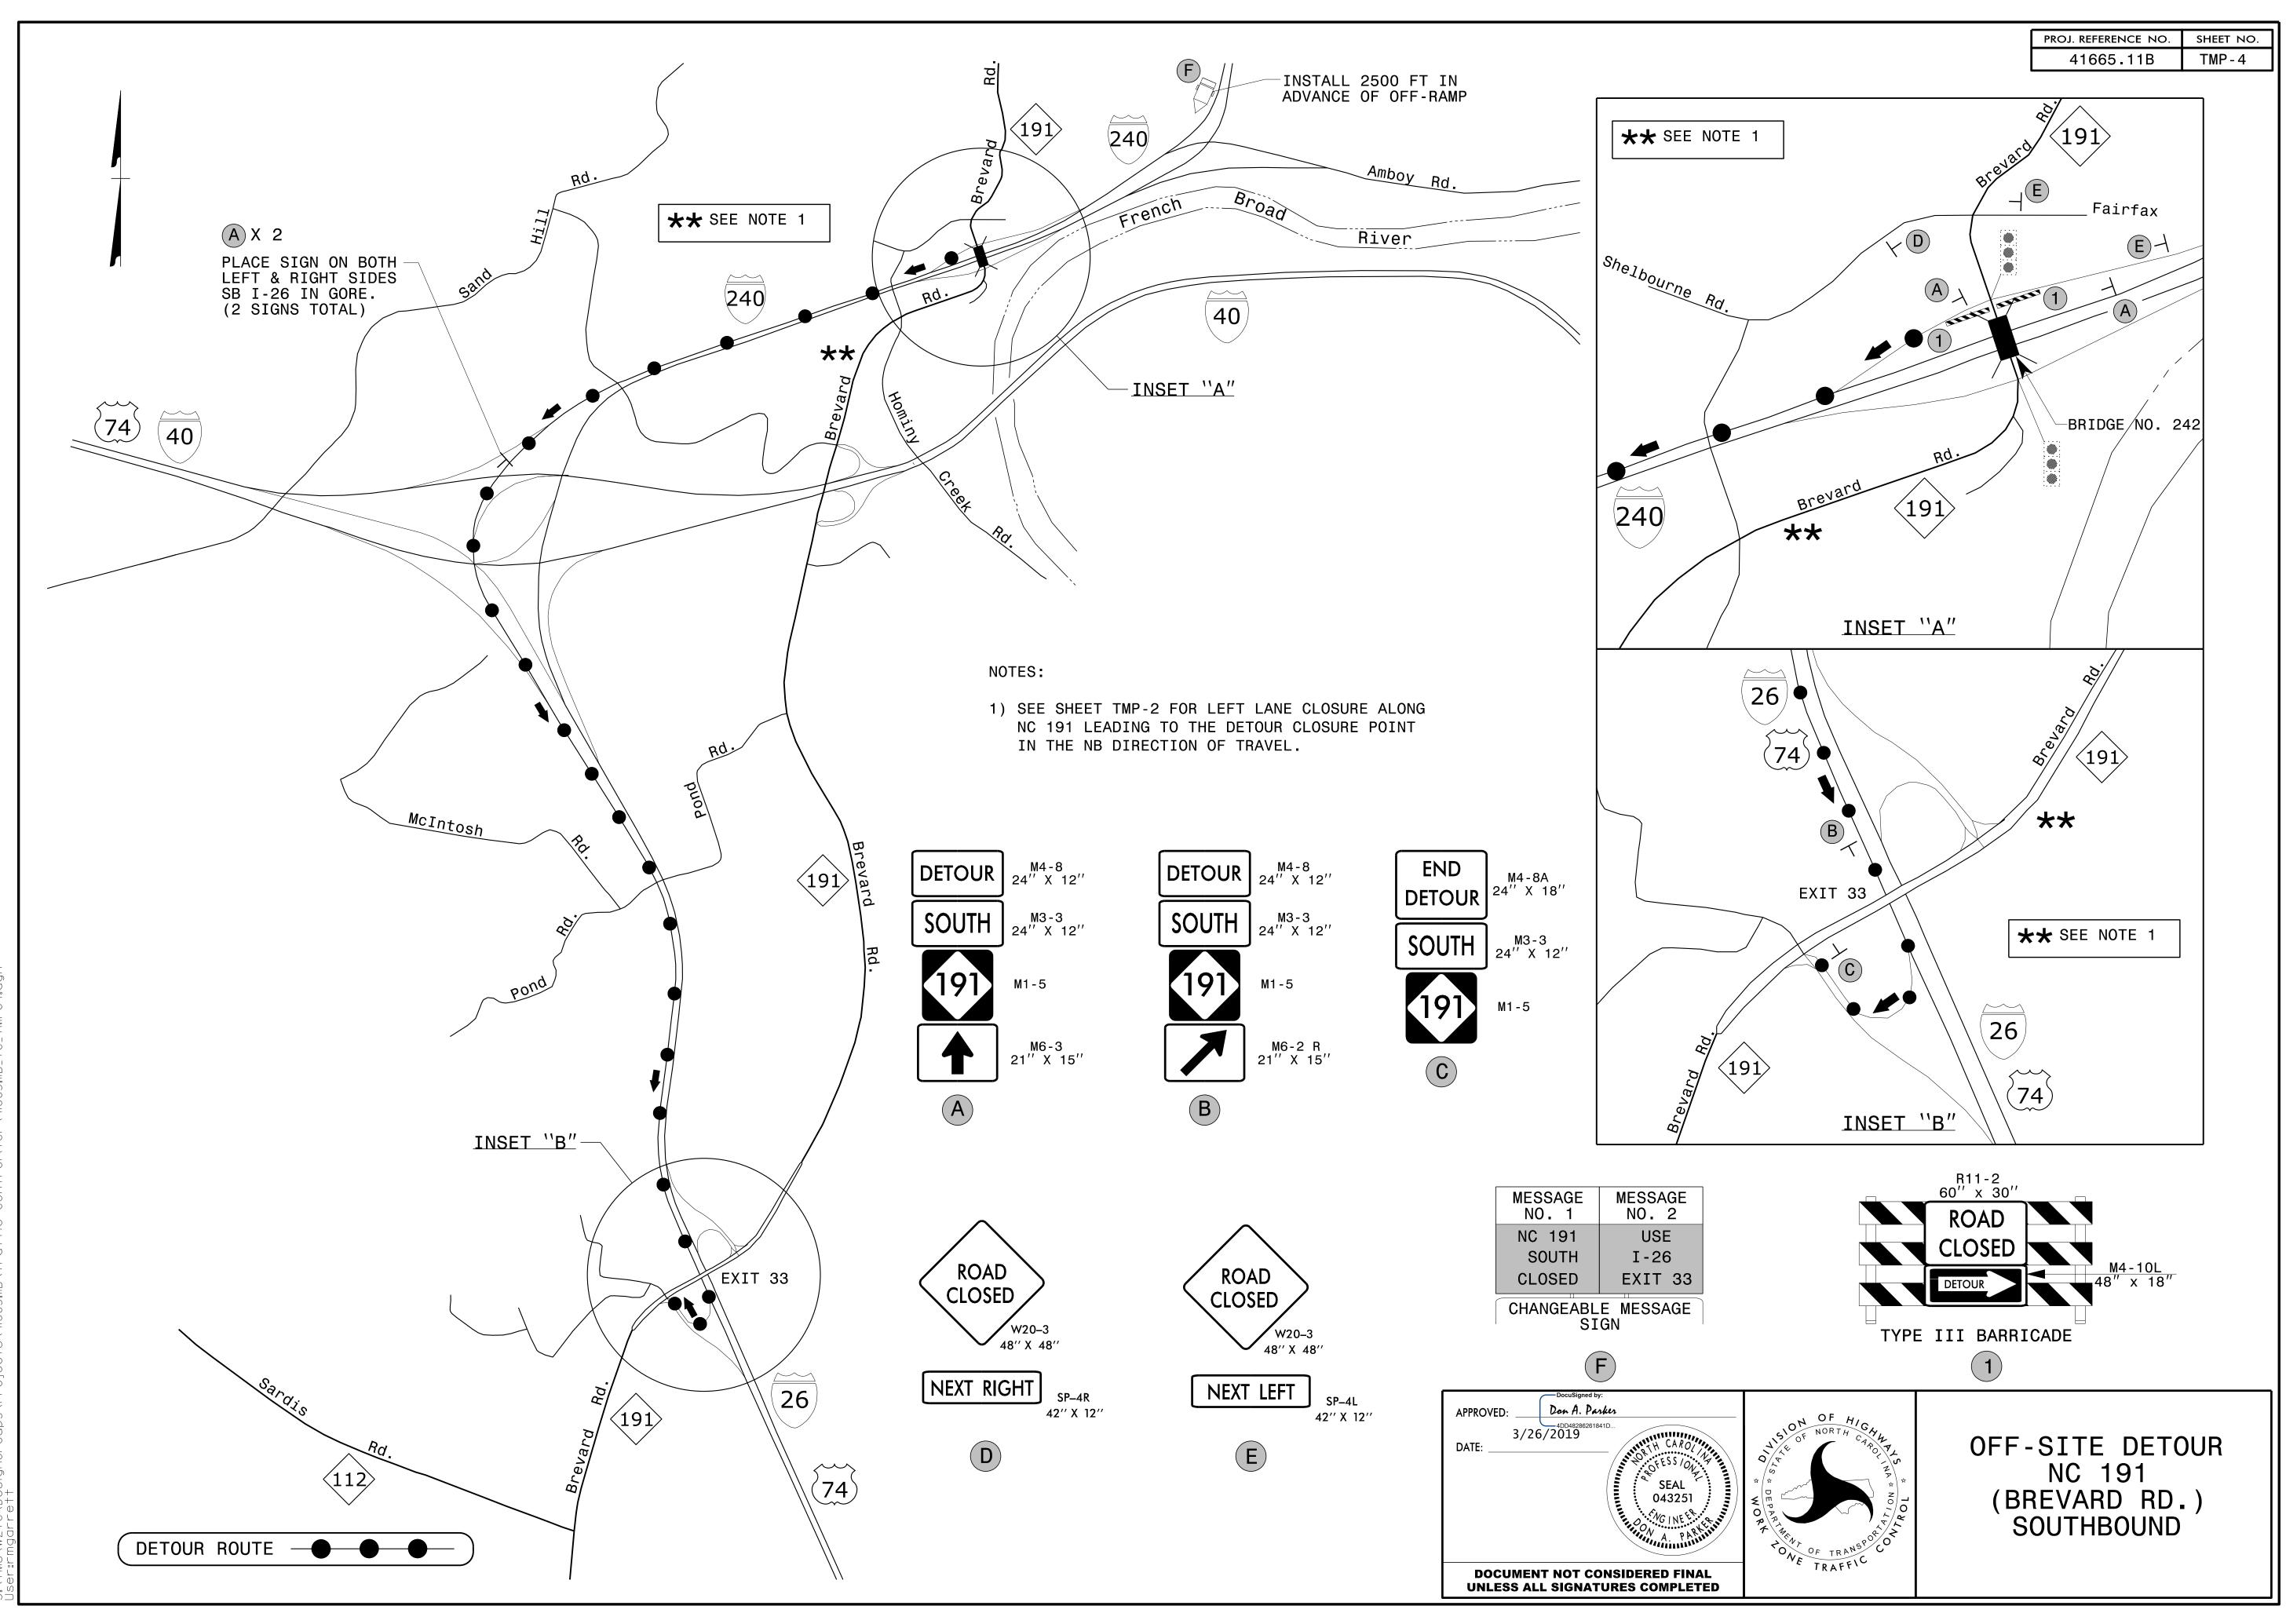

### GENERAL NOTES (CONT'D)

L) PROVIDE SIGNING AND DEVICES REQUIRED TO CLOSE THE ROAD ACCORDING TO THE ROADWAY STANDARD DRAWINGS AND TRAFFIC CONTROL PLANS.

PROVIDE SIGNING REQUIRED FOR THE OFF-SITE DETOUR ROUTE AS SHOWN IN THE TRAFFIC CONTROL PLANS.

M) COVER OR REMOVE ALL SIGNS AND DEVICES REQUIRED TO CLOSE THE ROAD WHEN ROAD CLOSURE IS NOT IN OPERATION.

COVER OR REMOVE ALL SIGNS REQUIRED FOR THE OFF-SITE DETOUR WHEN THE DETOUR IS NOT IN OPERATION.

THE CONTRACTOR IS TO COORDINATE WITH THE I-5504 (C203754) CONTRACTOR AS DIRECTED BY THE ENGINEER TO ENSURE NO OPERATIONS AT I-26, EXIT 33 WOULD PREVENT THIS LOCATION FROM BEING USED FOR THE BRIDGE 242 (NC 191) DETOUR. (SEE PROJECT SPECIAL PROVISIONS).