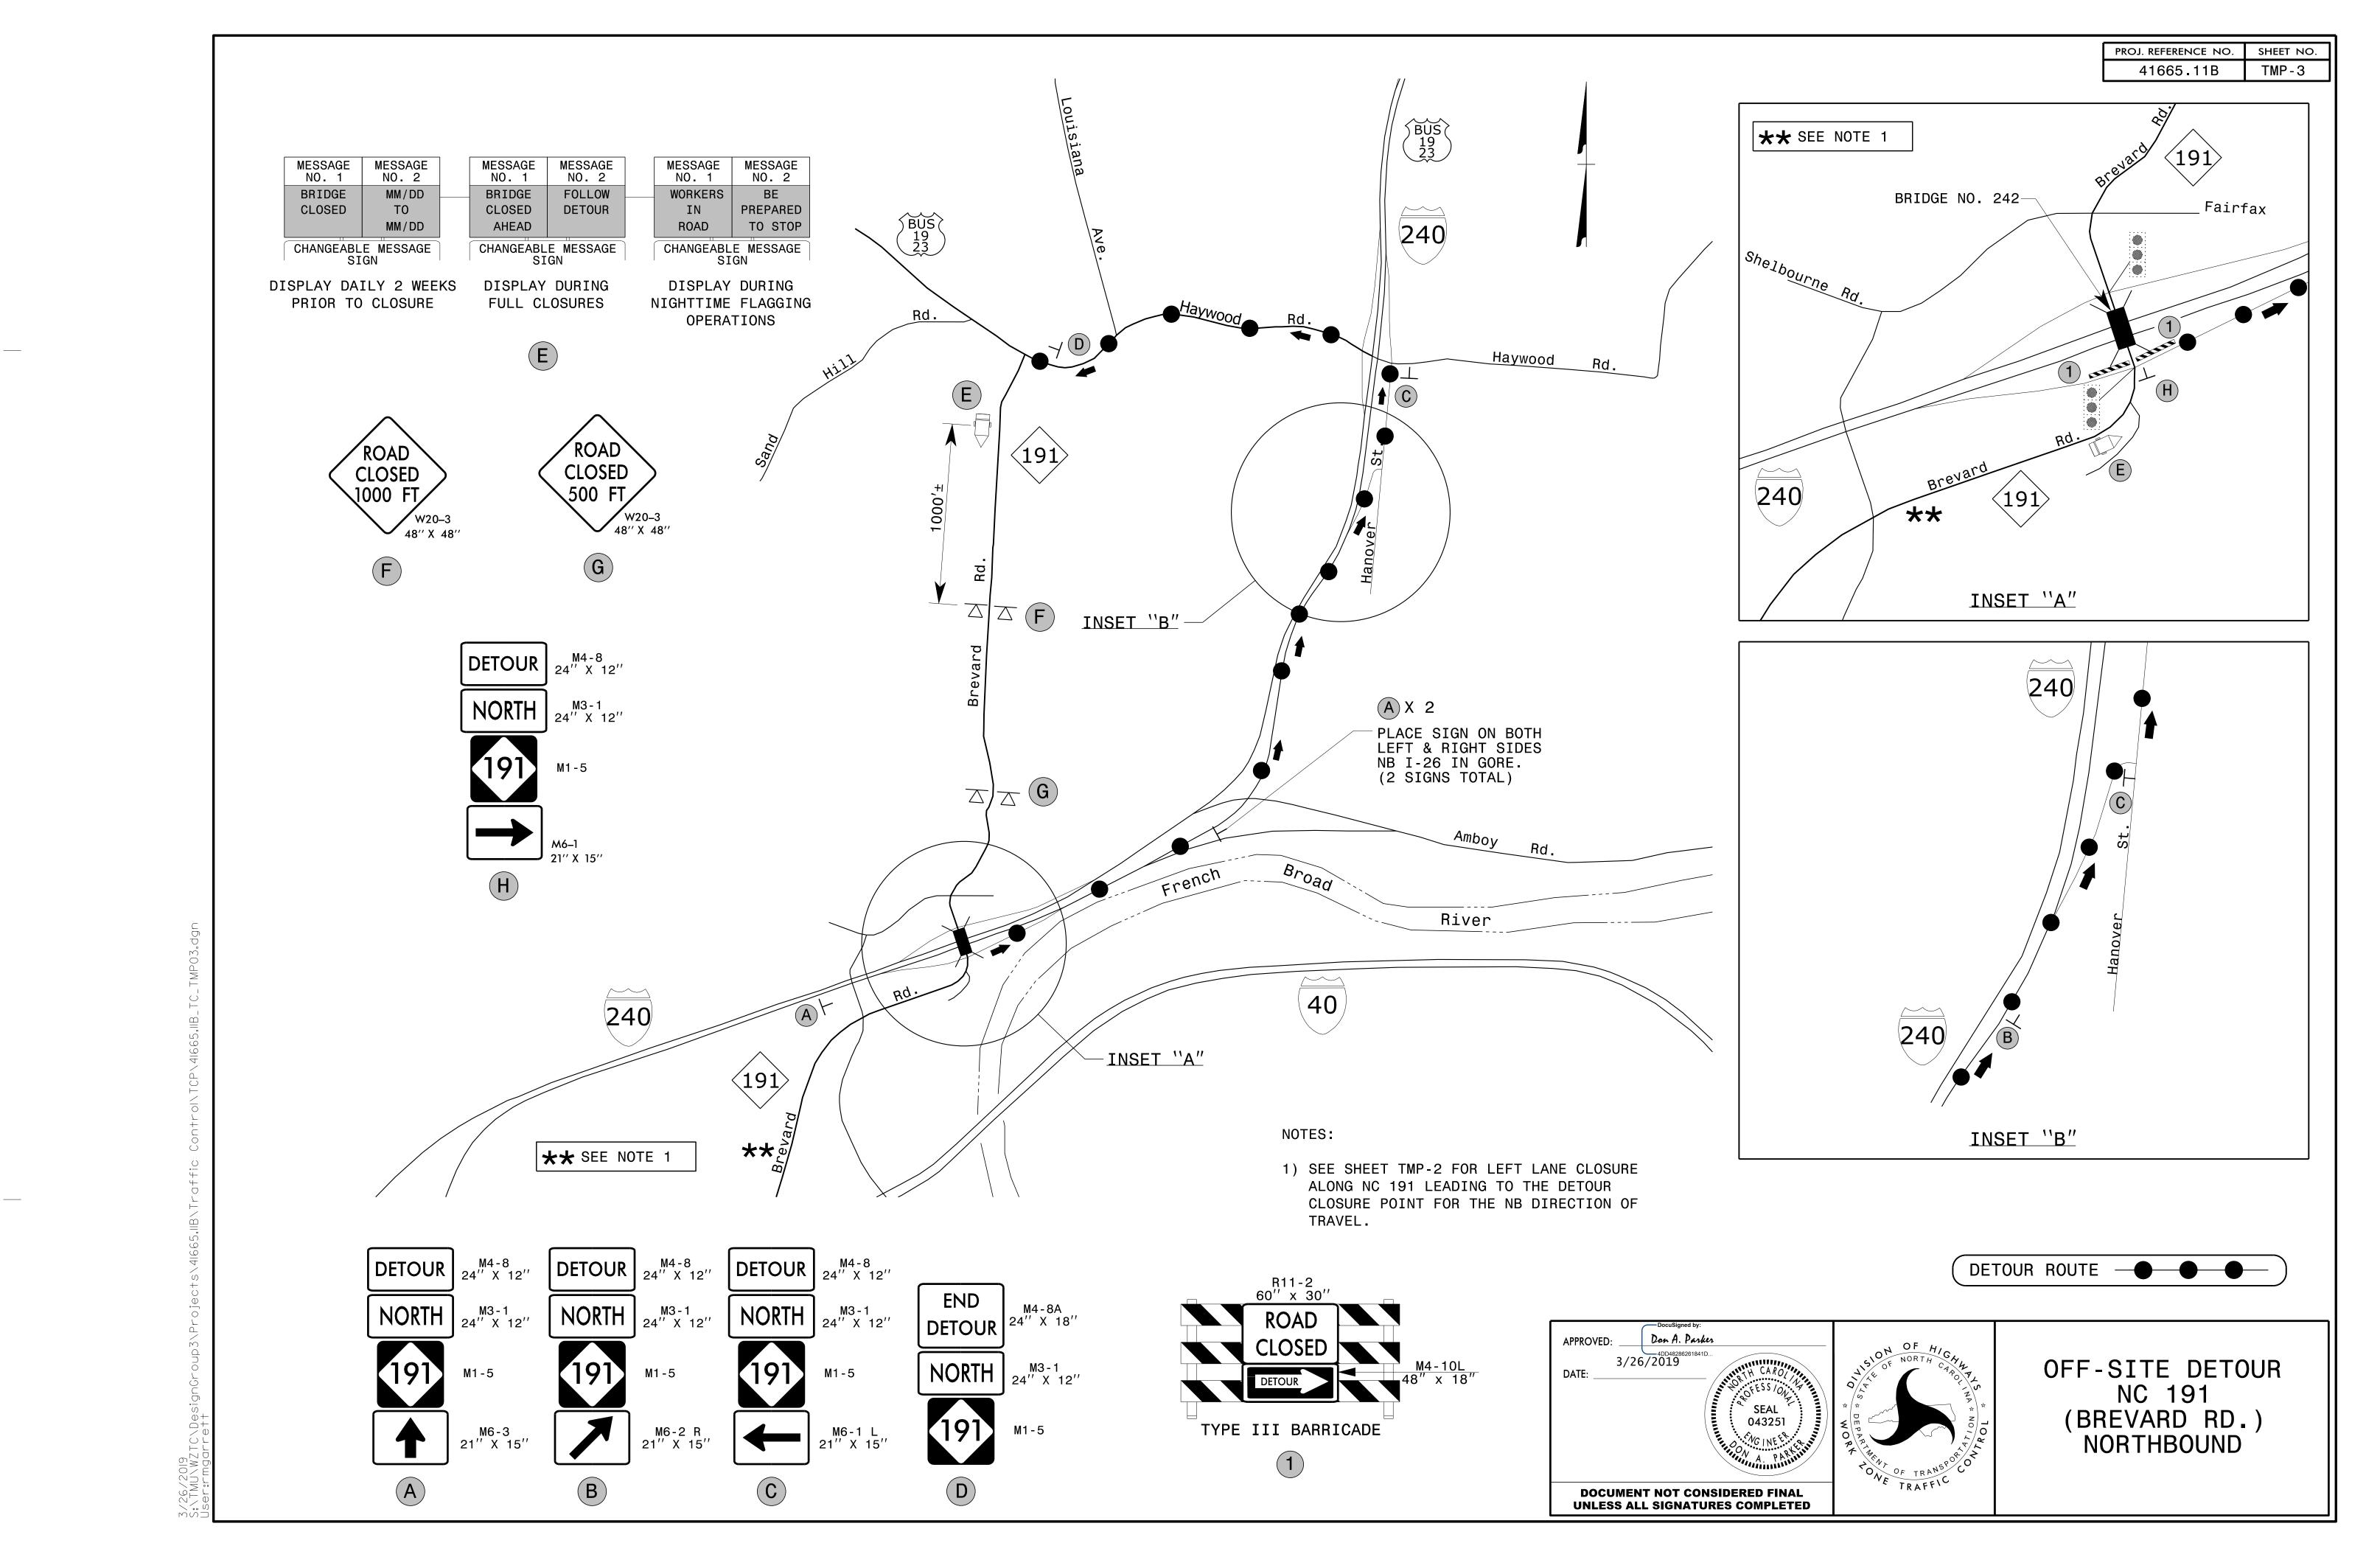

### GENERAL NOTES (CONT'D)

L) PROVIDE SIGNING AND DEVICES REQUIRED TO CLOSE THE ROAD ACCORDING TO THE ROADWAY STANDARD DRAWINGS AND TRAFFIC CONTROL PLANS.

PROVIDE SIGNING REQUIRED FOR THE OFF-SITE DETOUR ROUTE AS SHOWN IN THE TRAFFIC CONTROL PLANS.

M) COVER OR REMOVE ALL SIGNS AND DEVICES REQUIRED TO CLOSE THE ROAD WHEN ROAD CLOSURE IS NOT IN OPERATION.

COVER OR REMOVE ALL SIGNS REQUIRED FOR THE OFF-SITE DETOUR WHEN THE DETOUR IS NOT IN OPERATION.

THE CONTRACTOR IS TO COORDINATE WITH THE I-5504 (C203754) CONTRACTOR AS DIRECTED BY THE ENGINEER TO ENSURE NO OPERATIONS AT I-26, EXIT 33 WOULD PREVENT THIS LOCATION FROM BEING USED FOR THE BRIDGE 242 (NC 191) DETOUR. (SEE PROJECT SPECIAL PROVISIONS).