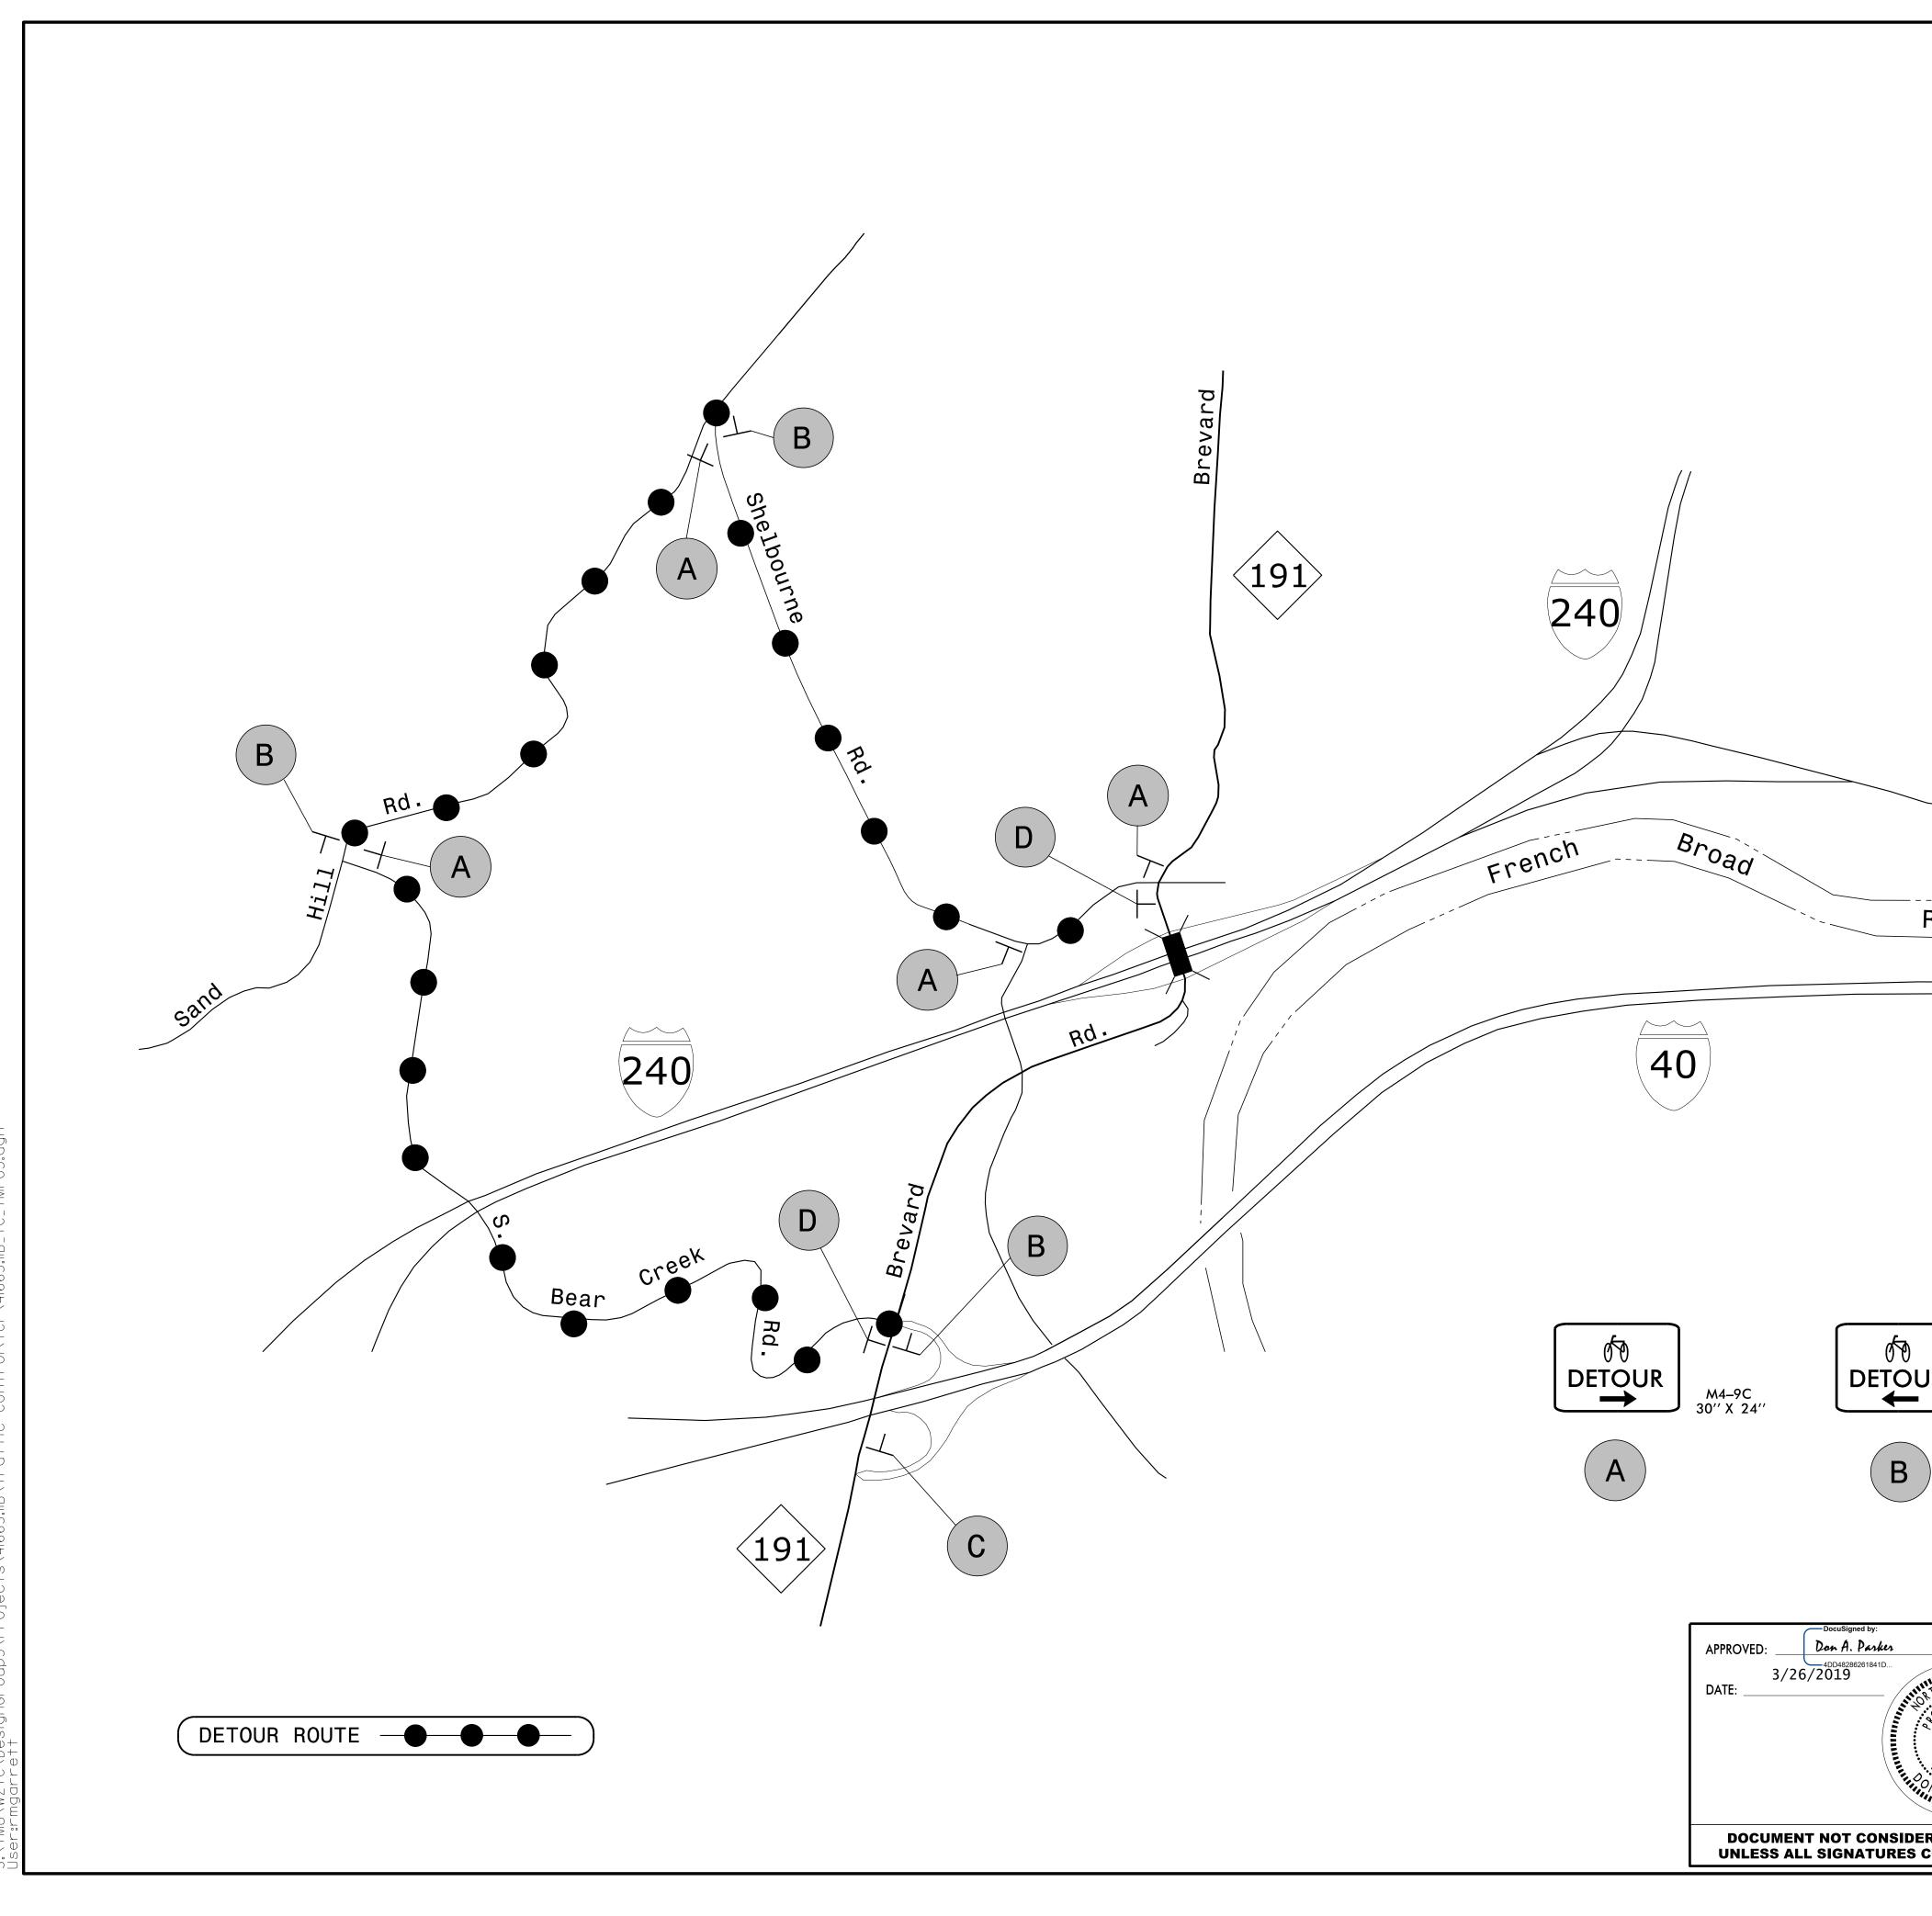

2. CLOSE AND DETOUR NC 191 TO TRAFFIC FOR A MAXIMUM OF 2 WEEKENDS FOR BRIDGE REHABILITATION WORK PER THE TRANSPORTATION MANAGEMENT PLANS (TMP). BIKE DETOUR ROUTE TO BE ESTABLISHED PER THE (TMP)

3. FOR OPERATIONS ON NC 191 PERFORMED OUTSIDE THE ALLOWABLE WEEKEND CLOSURES, USE A FLAGGING OPERATION IN ACCORDANCE WITH RSD 1101.02, SHEET 1. PLACE SIGNALS IN FLASH MODE AND USE LAW ENFORCEMENT TO DIRECT TRAFFIC UNLESS DIRECTED OTHERWISE BY THE ENGINEER.