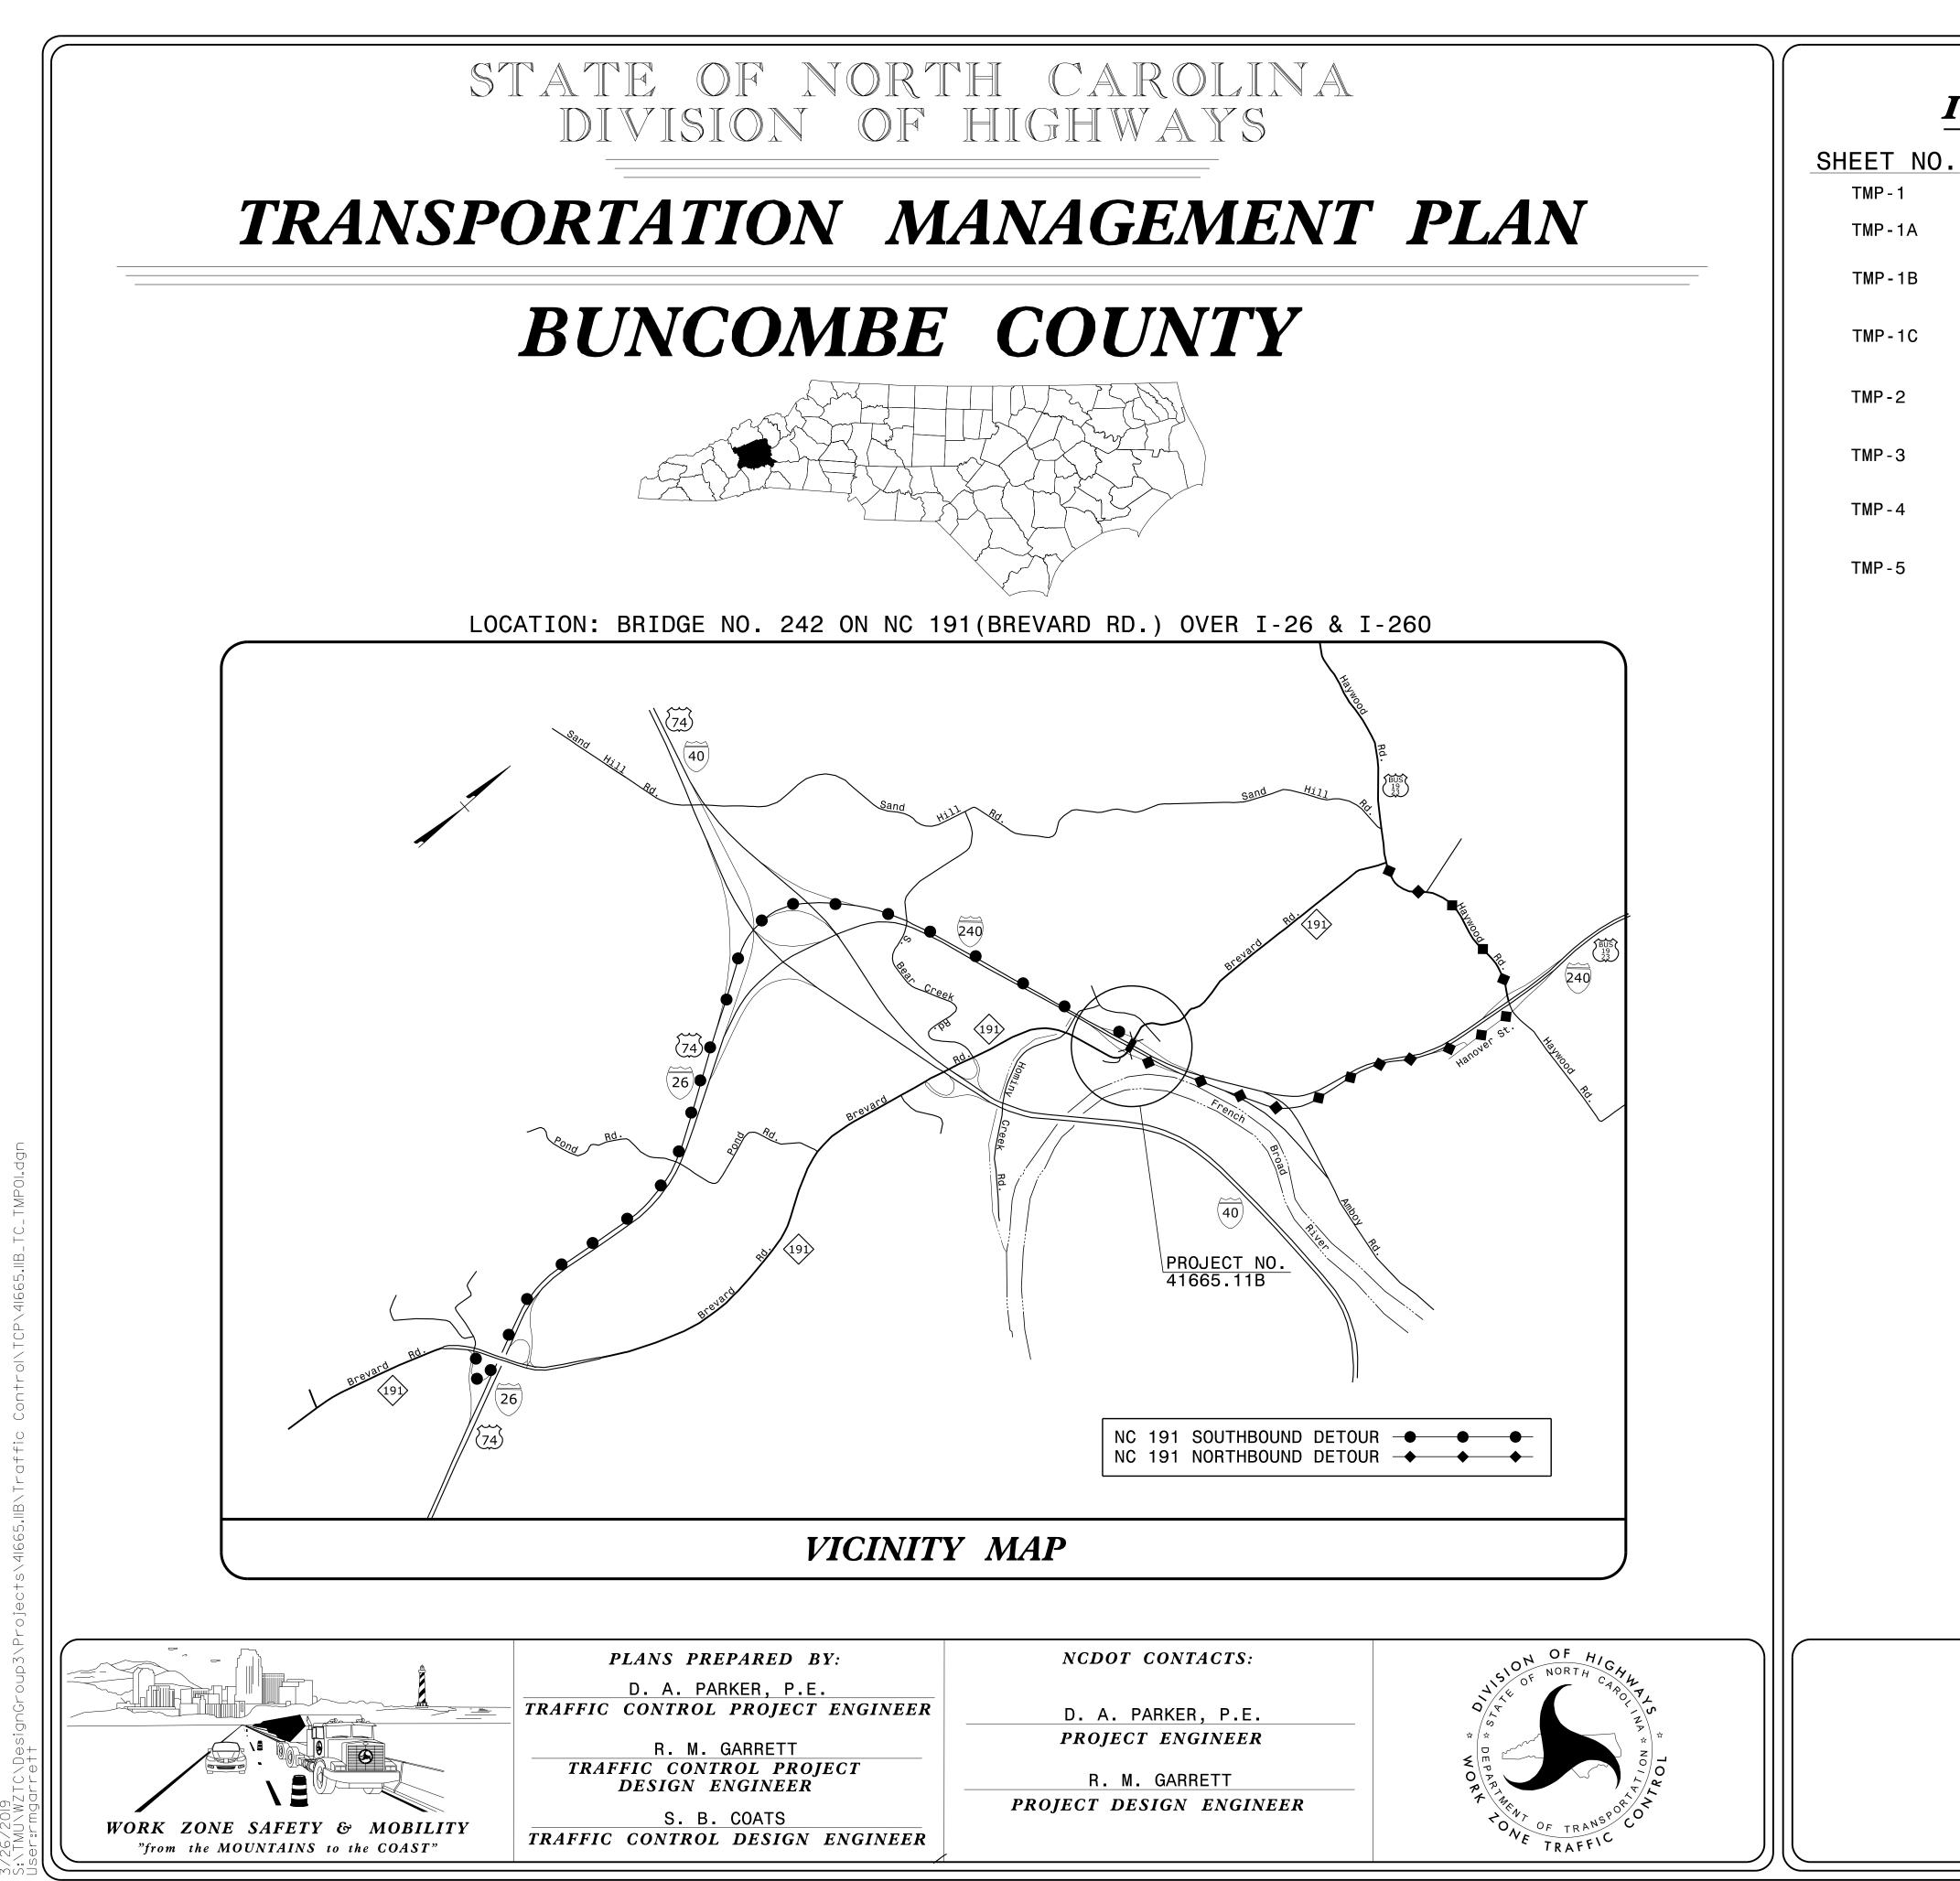

### SHEET NO.

TMP-1

IIB

41665.

| TITLE                                                                                    |  |  |  |  |
|------------------------------------------------------------------------------------------|--|--|--|--|
| TITLE SHEET, AND INDEX OF SHEETS                                                         |  |  |  |  |
| LIST OF APPLICABLE ROADWAY STANDARD DRAWINGS,<br>LEGEND, AND TEMPORARY PAVEMENT MARKINGS |  |  |  |  |
| TRANSPORTATION OPERATIONS PLAN: (MANAGEMENT<br>STRATEGIES, GENERAL NOTES)                |  |  |  |  |
| TRANSPORTATION OPERATIONS PLAN: (GENERAL NOTES CONTINUATION AND NARRATIVE)               |  |  |  |  |
| NB NC 191 ADVANCE WARNING SIGNS / DEVICES<br>(WEEKEND CLOSURES)                          |  |  |  |  |
| OFF-SITE DETOUR - NC 191 (BREVARD RD.)<br>NORTHBOUND                                     |  |  |  |  |
| OFF-SITE DETOUR - NC 191 (BREVARD RD.)<br>SOUTHBOUND                                     |  |  |  |  |
| BIKE DETOUR ROUTE (WEEKEND CLOSURES)                                                     |  |  |  |  |