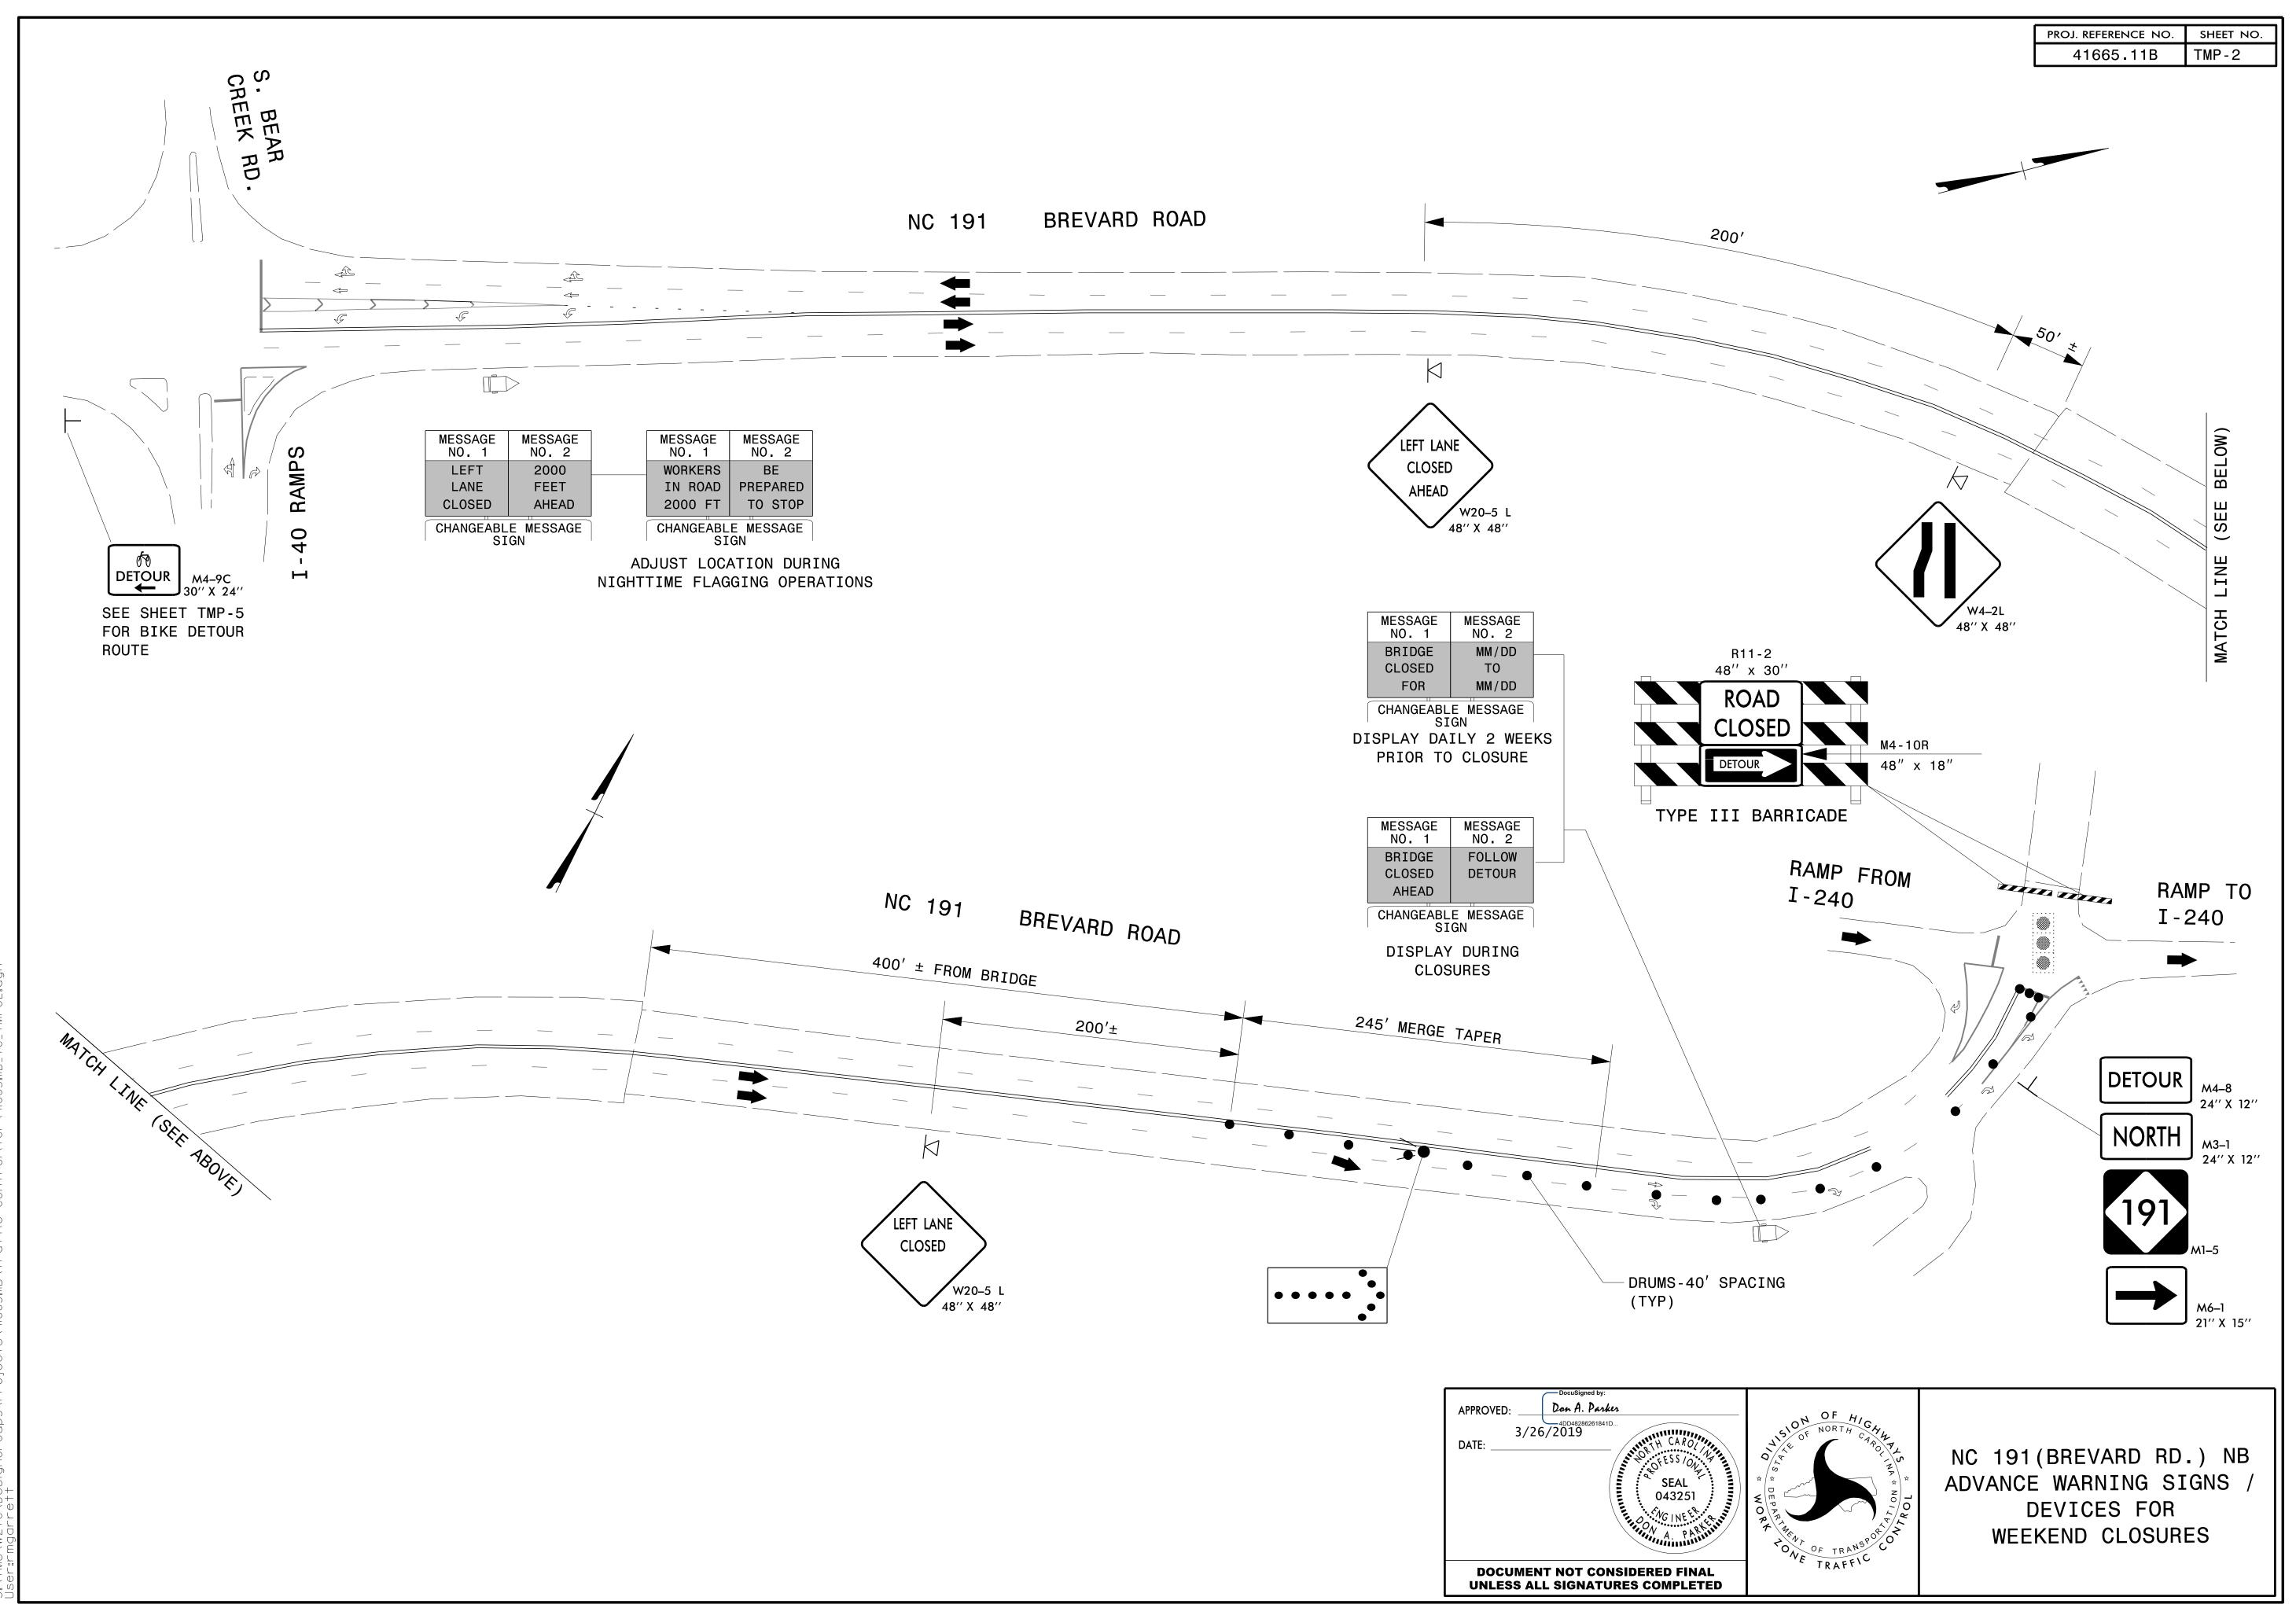

|                                                                                                                                                                                                                                  |                                                                                                                                                                                                   |             | PROJ. REFERENCE NO.<br>41665 . 11B | sheet no.<br>TMP-1B |  |  |
|----------------------------------------------------------------------------------------------------------------------------------------------------------------------------------------------------------------------------------|---------------------------------------------------------------------------------------------------------------------------------------------------------------------------------------------------|-------------|------------------------------------|---------------------|--|--|
|                                                                                                                                                                                                                                  |                                                                                                                                                                                                   |             |                                    |                     |  |  |
| OWS:                                                                                                                                                                                                                             |                                                                                                                                                                                                   |             |                                    |                     |  |  |
| DAY AND                                                                                                                                                                                                                          | TIME RESTRICTIONS                                                                                                                                                                                 |             |                                    |                     |  |  |
| 6:00 AM MONDAY - 9:00 PM FRIDAY<br>ALL DAYS 5:00 AM - 9:00 PM                                                                                                                                                                    |                                                                                                                                                                                                   |             |                                    |                     |  |  |
| ND CLOSURES WILL BE PERMITTED FOR NC 191                                                                                                                                                                                         |                                                                                                                                                                                                   |             |                                    |                     |  |  |
| REMENTS                                                                                                                                                                                                                          | REMENTS                                                                                                                                                                                           |             |                                    |                     |  |  |
| CLOSURE OR                                                                                                                                                                                                                       | S FROM THE LANE WHEN WORK IS NOT BEING<br>CLOSURE OR WHEN A LANE CLOSURE IS NO<br>ED BY THE ENGINEER.                                                                                             |             |                                    |                     |  |  |
| IE NEAREST O<br>04 UNLESS T                                                                                                                                                                                                      | ORKING WITHIN 15 F<br>PEN SHOULDER USING<br>HE WORK AREA IS PR<br>E IS INSTALLED.                                                                                                                 | ROADWAY     |                                    |                     |  |  |
| ACILITY AND                                                                                                                                                                                                                      | PMENT ARE WORKING ON THE SHOULDER<br>ACILITY AND WITHIN 5 FT OF AN<br>E NEAREST OPEN TRAVEL LANE USING ROADWAY<br>O2 UNLESS THE WORK AREA IS PROTECTED BY                                         |             |                                    |                     |  |  |
| FACILITY,<br>ROADWAY ST<br>THE WORK SO                                                                                                                                                                                           | PMENT ARE WORKING WITHIN A LANE OF TRAVEL<br>FACILITY, CLOSE THE LANE ACCORDING TO<br>ROADWAY STANDARD DRAWINGS, OR AS DIRECTED<br>THE WORK SO THAT ALL PERSONNEL AND/OR<br>E CLOSED TRAVEL LANE. |             |                                    |                     |  |  |
|                                                                                                                                                                                                                                  | FT ON BOTH SIDES O<br>AME LOCATION UNLES                                                                                                                                                          |             |                                    |                     |  |  |
| ONE LANE CLO                                                                                                                                                                                                                     | ONE LANE CLOSURE IN ANY ONE DIRECTION                                                                                                                                                             |             |                                    |                     |  |  |
| ′(30) CALEN                                                                                                                                                                                                                      | DAR DAYS PRIOR TO                                                                                                                                                                                 | ANY TRAFFIC |                                    |                     |  |  |
| WARNING SIGNS WHEN WORK IS WITHIN<br>VEL LANE AND NO MORE THAN THREE<br>NNING OF CONSTRUCTION.                                                                                                                                   |                                                                                                                                                                                                   |             |                                    |                     |  |  |
| IN EFFECT SPACE CHANNELIZING DEVICES IN WORK<br>AN TWICE THE POSTED SPEED LIMIT (MPH) EXCEPT,<br>ND 3 FT OFF THE EDGE OF AN OPEN TRAVELWAY.<br>TIONS FOR ROADS AND STRUCTURES SECTIONS<br>AND 1180 (SKINNY DRUMS) FOR ADDITIONAL |                                                                                                                                                                                                   |             |                                    |                     |  |  |
| WITH "ROAD CLOSED" SIGN R11-2 ATTACHED,<br>SE ENTIRE ROADWAY.                                                                                                                                                                    |                                                                                                                                                                                                   |             |                                    |                     |  |  |
| REE CHANNELIZING DEVICES PERPENDICULAR TO<br>O FT CENTERS WHEN UNOPENED LANES ARE CLOSED                                                                                                                                         |                                                                                                                                                                                                   |             |                                    |                     |  |  |
|                                                                                                                                                                                                                                  |                                                                                                                                                                                                   |             |                                    |                     |  |  |
| TH CAROL<br>OFESS /ON THE<br>SEAL<br>043251                                                                                                                                                                                      | NORTH CAN NORTH CAN NO<br>NORTH CAROL NO<br>NORTH CAROL NA<br>NO<br>NORTH CAROL NA<br>NO<br>NO<br>NORTH CAROL NA<br>NO<br>NO<br>NO<br>NO<br>NO<br>NO<br>NO<br>NO<br>NO<br>NO<br>NO<br>NO<br>NO    |             | TATION OPER<br>PLAN                |                     |  |  |
| W A PARKET                                                                                                                                                                                                                       | OPPRIA                                                                                                                                                                                            |             | EMENT STRATE<br>GENERAL NOTE       |                     |  |  |
| ERED FINAL                                                                                                                                                                                                                       | NE TRAFFIC                                                                                                                                                                                        |             |                                    |                     |  |  |

### GENERAL NOTES (CONT'D)

L) PROVIDE SIGNING AND DEVICES REQUIRED TO CLOSE THE ROAD ACCORDING TO THE ROADWAY STANDARD DRAWINGS AND TRAFFIC CONTROL PLANS.

PROVIDE SIGNING REQUIRED FOR THE OFF-SITE DETOUR ROUTE AS SHOWN IN THE TRAFFIC CONTROL PLANS.

M) COVER OR REMOVE ALL SIGNS AND DEVICES REQUIRED TO CLOSE THE ROAD WHEN ROAD CLOSURE IS NOT IN OPERATION.

COVER OR REMOVE ALL SIGNS REQUIRED FOR THE OFF-SITE DETOUR WHEN THE DETOUR IS NOT IN OPERATION.

N) ENSURE ALL NECESSARY SIGNING IS IN PLACE PRIOR TO ALTERING ANY TRAFFIC PATTERN.

TRAFFIC CONTROL DEVICES

0) PLACE TYPE III BARRICADES, WITH "ROAD CLOSED" SIGN R11-2 ATTACHED, OF SUFFICIENT LENGTH TO CLOSE ENTIRE ROADWAY.

PAVEMENT MARKINGS AND MARKERS

P) INSTALL TEMPORARY PAVEMENT MARKINGS AND TEMPORARY PAVEMENT MARKERS ON INTERIM LAYERS OF PAVEMENT AS FOLLOWS:

ROAD NAME

COLD APPLIED PLASTIC - TYPE IV REMOVABLE TAPE NC 191 NONE

MARKING

- Q) TIE PROPOSED PAVEMENT MARKING LINES TO EXISTING PAVEMENT MARKING LINES.
- R) REMOVE/REPLACE ANY CONFLICTING/DAMAGED PAVEMENT MARKINGS AND MARKERS BY THE END OF EACH DAY'S OPERATION.
- S) LAW ENFORCEMENT MAY BE USED TO MAINTAIN TRAFFIC AT THE NC 191 BRIDGE SIGNALIZED RAMPS DURING NIGHTLY LANE CLOSURES AS DIRECTED BY THE ENGINEER.